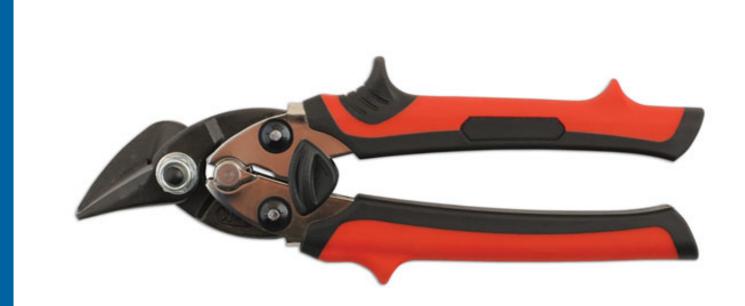

## **Compact Aviation Snips - Left Cut**

Aviation tin snips, left cut, with super sharp, durable chrome molybdenum blades for smooth cutting, up to 1.2mm stainless steel. Compact design, 190mm, ideal for tight areas with ergonomic soft grip red TPR handles. The locking lever button is easy to reach for easy, single-handed operation. A quality tool, designed for sheet metal cutting.

## **Additional Information**

- Cutting capacity: 1.2mm stainless steel.
- Length: 190mm, compact for tight areas.
- Colour coded soft grip TPR handles Red.
- · Jaws manufactured from chrome molybdenum.
- Right and straight cut aviation snips available please see Laser Part No. 7060 (right cut) and 7062 (straight cut).