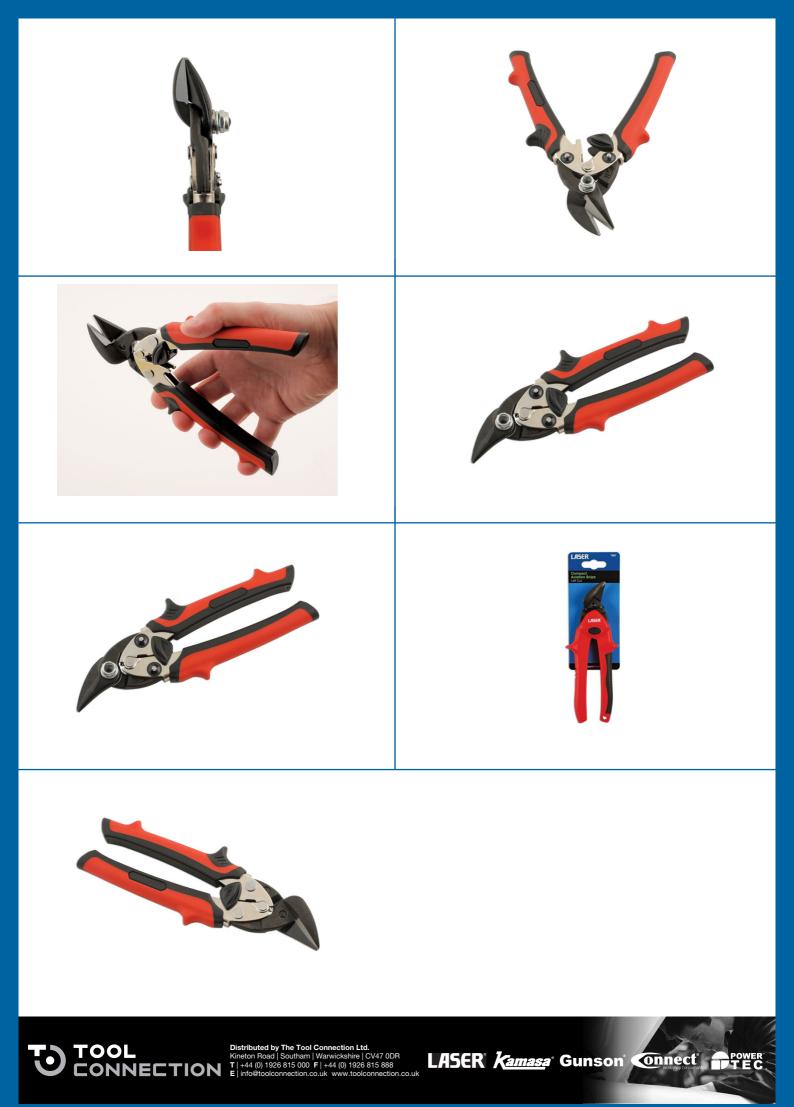

## **Compact Aviation Snips - Left Cut**

Aviation tin snips, left cut, with super sharp, durable chrome molybdenum blades for smooth cutting, up to 1.2mm stainless steel. Compact design, 190mm, ideal for tight areas with ergonomic soft grip red TPR handles. The locking lever button is easy to reach for easy, single-handed operation. A quality tool, designed for sheet metal cutting.

## **Additional Information**

- Cutting capacity: 1.2mm stainless steel.
- Length: 190mm, compact for tight areas.
- Colour coded soft grip TPR handles Red.
- · Jaws manufactured from chrome molybdenum.
- Right and straight cut aviation snips available please see Laser Part No. 7060 (right cut) and 7062 (straight cut).